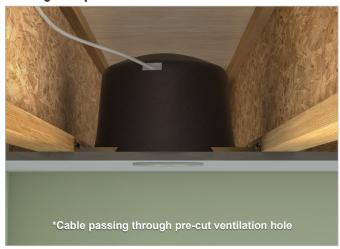

## **Key Benefits**

- ⇒ 60 minute protection
- ⇒ Fits most popular IC rated fixtures
- ⇒ For use with recessed incandescent, fluorescent or LED light fixtures
- ⇒ Can be used in L500 floor/ceiling assemblies
- ⇒ Lightweight (approx. 1.5 lbs)
- ⇒ Easy Installation can be fitted in seconds no screws, drilling or additional sealant required
- ⇒ Flexible material enables the cover to be fitted around obstacles or retro-fitted
- ⇒ Enhances the acoustic protection of the ceiling
- ⇒ Maintenance free
- $\Rightarrow$  UL Classified