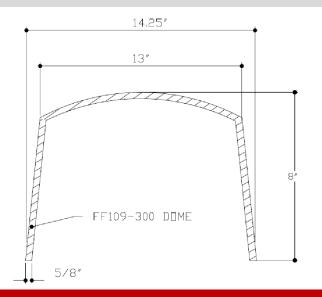

taller **more freedom in fixture selection** as the covers are suited to a wide range of recessed lights.

## **Key Benefits**

- ⇒ 60 minute protection
- ⇒ Fits most popular IC rated fixtures
- ⇒ For use with recessed incandescent, fluorescent or LED light fixtures
- ⇒ Can be used in L500 floor/ceiling assemblies
- ⇒ Lightweight (approx. 1.5 lbs)
- ⇒ Easy Installation can be fitted in seconds no screws, drilling or additional sealant required
- ⇒ Flexible material enables the cover to be fitted around obstacles or retro-fitted
- ⇒ Enhances the acoustic protection of the ceiling
- ⇒ Maintenance free
- $\Rightarrow$  UL Classified



## **Approvals**

UL Classified to maintain the fire rating (1 hour) for the following fire-rated floor/ceiling assemblies:

L500 series

#### **Dimensions**